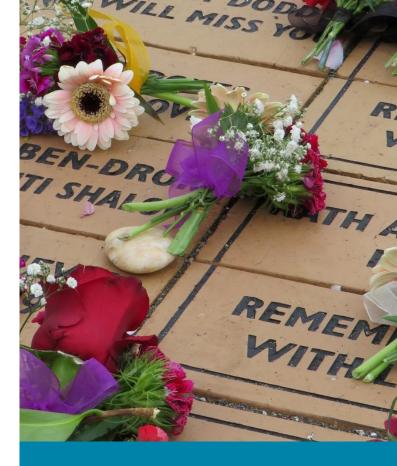

Engraved bricks are laid along pathways in the garden, each one a lasting reminder or someone or something special.

Brick orders typically close around the end of September: Each year, usually in November, we hold a special ceremony to lay the engraved bricks in the garden. Everyone who has purchased a brick will be invited to attend the ceremony.