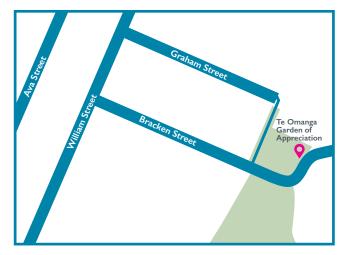

## LOCATION

The Garden of Appreciation is located at Bracken Street, Petone

Since its inception in November 2005, it has enjoyed the support of families who are looking to create a permanent tribute to a loved on or to commemorate a special event of memory.

Located in Bracken Street, Petone, the garden has increasingly become a popular space for those wishing to spend time in remembrance and reflection, or even to enjoy a family picnic together.