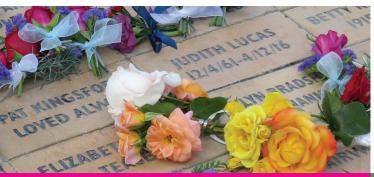

Engraved bricks are laid along pathways in the garden, each one a lasting reminder or someone or something special.

Brick orders typically close around the end of September: Each year, usually in November, we hold a special ceremony to lay the engraved bricks in the garden. Everyone who has purchased a brick will be invited to attend the ceremony.